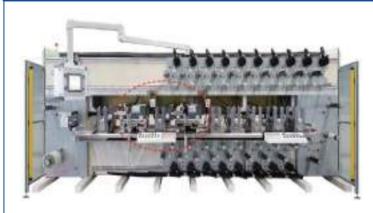

# Flagship Rotary Die Cutting (RDC) Machine

# More RDC Machines - 3-32 Stations, W250/350/450/550/750mm

#### **RDC Stations and Shafts**