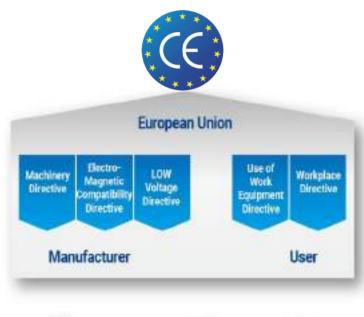

Certificate by TUV (MD/LVD/EMC)
- EU Certificate of Registration
- 148 Patent Certificates (Utility Model: 110, Invention: 10, Design: 28)

#### **Products & Services**



YOUR **ONE-STOP** CONVERTING SOLUTION **PROVIDER** AND **PARTNER** 

# Flagship Rotary Die Cutting (RDC) Machine



# More RDC Machines - 3-32 Stations, W250/350/450/550/750mm







#### **RDC Stations and Shafts**

#### **RDC Station**

- Cutting or Laminating
- Standard 3.175 gear pitch
- Built-in Sync / Async functions



#### Air Shaft

- Automatic Tension Control
- Powerful servomotor (1-150N Tension)
- Rear Motor Design



# Features Highlight



Movable RDC Station



Welded Base Frame



Movable Air Shaft



Easy-to-Use Touchscreen

# Premium Components, Quality Assured



### CE Certified Covering MD/LVD/EMC









# **CE** Highlights

























# Performance, Precision and Reliability



Max Operating Speed

60m / min



**Tight Tolerance** 

**Process Precision ±0.05mm** 



Proven Reliability

Long production runs



Safety

100% CE compliance

#### **Dual Systems**

A single HOACO machine can be configured to run as two independant machines, operated by different operators to produce different parts simultaneously.

# **CCD Vision System**

- Realtime high-resolution dimensional measurement to enable
  - Auto-tuning of rotary cutters (Both X/Y Axis)
  - Auto machine alarm/stop
  - Auto blackmark printing or rejection of NG parts











#### **CCD-PLC Interconnect**





# Integrated RDC + Satellite Station Machine (RDC-SC)



Achieving extreme cutting precision **up to ±