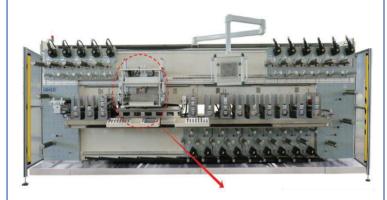

# Features Highlight

Movable RDC Station

Welded Base Frame

Movable Air Shaft

Easy-to-Use Touchscreen

#### **Dual Systems**

A single HOACO machine can be configured to run as two independant machines, operated by different operators to produce different parts simultaneously.