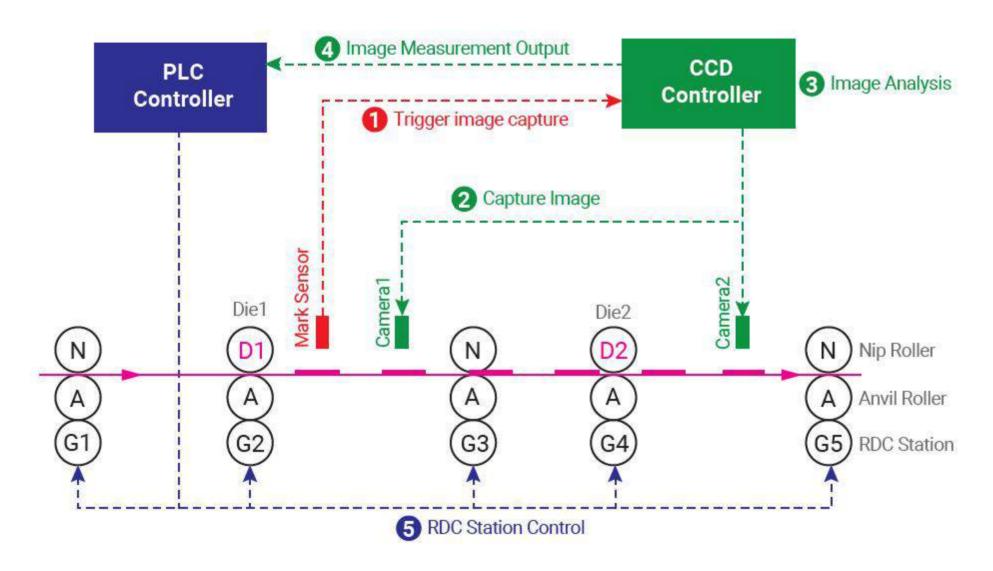

# **CCD Vision System**

- Realtime high-resolution dimensional measurement to enable
  - Auto-tuning of rotary cutters (Both X/Y Axis)
  - Auto machine alarm/stop
  - Auto blackmark printing or rejection of NG parts

#### **CCD-PLC Interconnect**