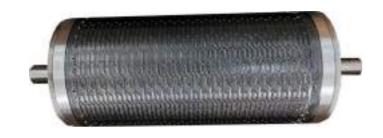

#### **RDC Stations and Shafts**

#### **RDC Station**

- Cutting or Laminating
- Standard 3.175 gear pitch
- Built-in Sync / Async functions