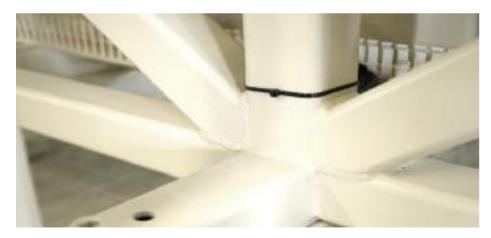

# Features Highlight

Movable RDC Station

Welded Base Frame

Movable Air Shaft

Easy-to-Use Touchscreen