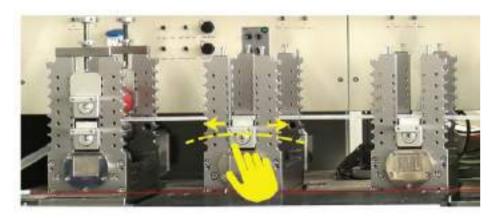

# Features Highlight

Movable RDC Station

Welded Base Frame

Movable Air Shaft

Easy-to-Use Touchscreen