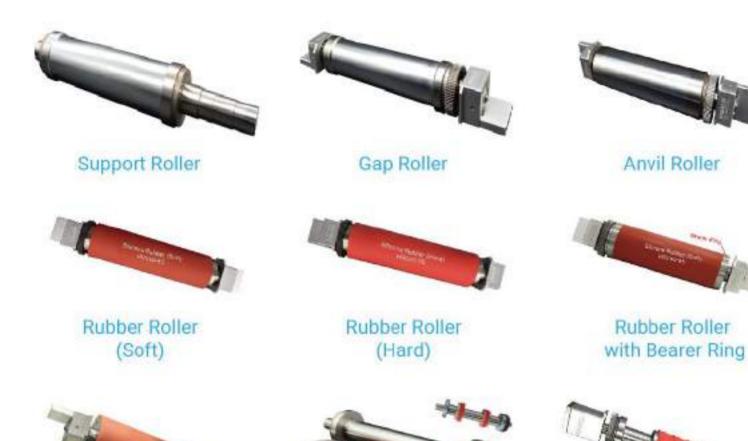

#### **RDC Stations and Shafts**

#### **RDC Station**

- Cutting or Laminating
- Standard 3.175 gear pitch
- Built-in Sync / Async functions

#### Air Shaft

- Automatic Tension Control
- Powerful servomotor (1-150N Tension)
- Rear Motor Design