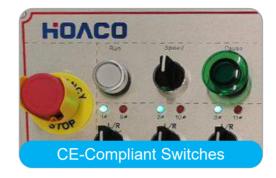

- EU Certificate of Registration
- 148 Patent Certificates (Utility Model: 110, Invention: 10, Design: 28)

#### **Products & Services**



YOUR **ONE-STOP** CONVERTING SOLUTION **PROVIDER** AND **PARTNER** 

# Flagship Rotary Die Cutting (RDC) Machine



# More RDC Machines - 3-32 Stations, W250/350/450/550/750mm







#### **RDC Stations and Shafts**

#### **RDC Station**

- Cutting or Laminating
- Standard 3.175 gear pitch
- Built-in Sync / Async functions



#### Air Shaft

- Automatic Tension Control
- Powerful servomotor (1-150N Tension)
- Rear Motor Design



# Features Highlight



Movable RDC Station



Welded Base Frame



Movable Air Shaft



Easy-to-Use Touchscreen

# Premium Components, Quality Assured



### CE Certified Covering MD/LVD/EMC









# **CE** Highlights

























# Performance, Precision and Reliability



Max Operating Speed

60m / min



**Tight Tolerance** 

**Process Precision ±0.05mm** 



Proven Reliability

Long production runs



Safety

100% CE compliance

#### **Dual Systems**

A single HOACO machine can be configured to run as two independant machines, operated by different operators to produce different parts simultaneously.

# **CCD Vision System**

- Realtime high-resolution dimensional measurement to enable
  - Auto-tuning of rotary cutters (Both X/Y Axis)
  - Auto machine alarm/stop
  - Auto blackmark printing or rejection of NG parts











#### **CCD-PLC Interconnect**





# Integrated RDC + Satellite Station Machine (RDC-SC)



Achieving extreme cutting precision **up to ±0.05mm** by using mechanical gear