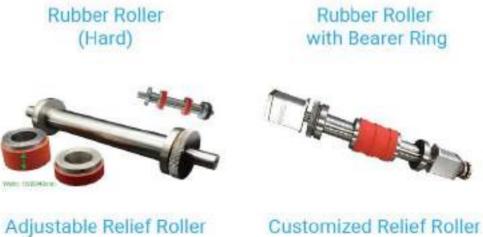

#### **RDC Stations and Shafts**

#### **RDC Station**

- Cutting or Laminating
- Standard 3.175 gear pitch
- Built-in Sync / Async functions

#### Air Shaft

- Automatic Tension Control
- Powerful servomotor (1-150N Tension)
- Rear Motor Design