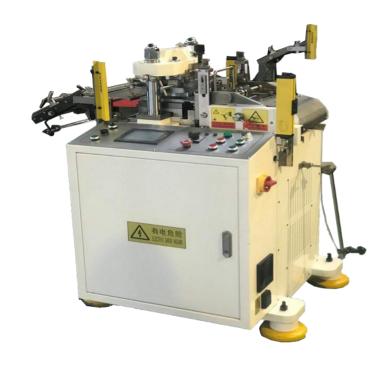

|
| Quick Turneround      |     | ~     |
| Thick or Narrow Cuts  |     | /     |
| Vast Material Types   |     | ~     |



## Integrated RDC + Printing Machine

Simplified Manufacturing Process, Improved Product Design and Material Savings

Rotary Screen Printing (RDC-RSP)









Flat Screen Printing (RDC-FSP)









Flexo Printing (RDC-FXP)









# Integrated RDC + Flatbed Cutting Machine (RDC-FDC)





# Integrated RDC + Heat-Seal Machine (RDC-HS)

 Four-sided pouch sealing by heated reciprocating plate pressing, while web is continuously moving







### Integrated RDC + Pick-n-Place Machine (RDC-PNP)

- Integrated Pick-n-Place robots to
  - Handle raw materials in sheets for RDC cutting
  - Cut-and-transfer with rotations







# Flatbed Die Cutting Machine (Servo-Press)



HXM-2

Cut Size:180 x 130mm Max Pressure: 5 Tons



HXM-4

Cut Size:400 x 240mm Max Pressure: 12 Tons

# **Standalone Inspection Machines**



#### **Sheets Inspection Machine**









# **Specialty RFID Label Machine**



# **Specialty Machines**



Fuel Cell MEA (Membrane Electrode Assembly) Machine



**Fuel Cell CCM Lamination Machine** 



Tire Plug Patch Machine



Medical ECG Electrode Machine

# Rotary Dies (Made by HOACO)







**Solid Dies** 





Pin-Eject Dies



Vacuum Dies

#### Accessories 1/3

Heating Roller







#### Accessories 2/3



#### Accessories 3/3



CCD Controller



CCD Camera / LENS



CCD Top LED Light



CCD Bottom LED Light



Web Guide Controller



Edge Sensor



Line Sensor



Splicing Web Guide Top



Safety Light Curtain



Inkjet Printer



**ES