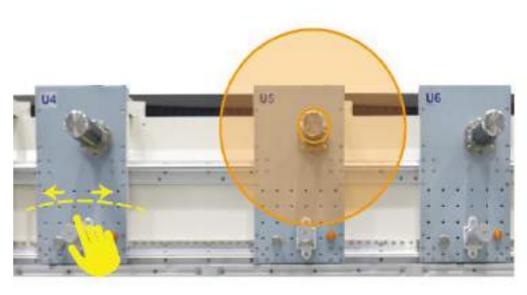

# Features Highlight

Movable RDC Station

Welded Base Frame

Movable Air Shaft

Easy-to-Use Touchscreen