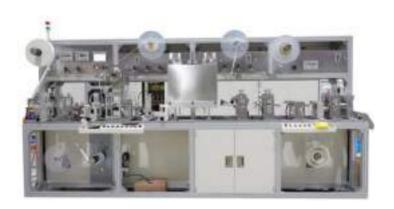

C + Flatbed Cutting Machine (RDC-FDC)





# Integrated RDC + Heat-Seal Machine (RDC-HS)

 Four-sided pouch sealing by heated reciprocating plate pressing, while web is continuously moving







### Integrated RDC + Pick-n-Place Machine (RDC-PNP)

- Integrated Pick-n-Place robots to
  - Handle raw materials in sheets for RDC cutting
  - Cut-and-transfer with rotations







# Flatbed Die Cutting Machine (Servo-Press)



HXM-2

Cut Size:180 x 130mm Max Pressure: 5 Tons



HXM-4

Cut Size:400 x 240mm Max Pressure: 12 Tons

# **Standalone Inspection Machines**



#### **Sheets Inspection Machine**









# **Specialty RFID Label Machine**



# **Specialty Machines**



Fuel Cell MEA (Membrane Electrode Assembly) Machine



**Fuel Cell CCM Lamination Machine** 



Tire Plug Patch Machine



Medical ECG Electrode Machine

# Rotary Dies (Made by HOACO)







**Solid Dies** 





Pin-Eject Dies



Vacuum Dies

#### Accessories 1/3

Heating Roller







#### Accessories 2/3



#### Accessories 3/3



CCD Controller



CCD Camera / LENS



CCD Top LED Light



CCD Bottom LED Light



Web Guide Controller



Edge Sensor



Line Sensor



Splicing Web Guide Top



Safety Light Curtain



Inkjet Printer



**ESD Eliminator** 



ESD Brush





#### **Dedicated Global Sales Team**

#### Meet Our Global Sales Team

Professional, Dedicated and Committed to Serve Our Global Customers with Excellence



Terence SUN

Global Business Director
Email: terence sun@hoacoat.com
Mobile: +65-81267312



Rosalyn JIA

Overseas Sales Director
Email: coselyn jia@hoacoat com
Mobile: +86-18668605056