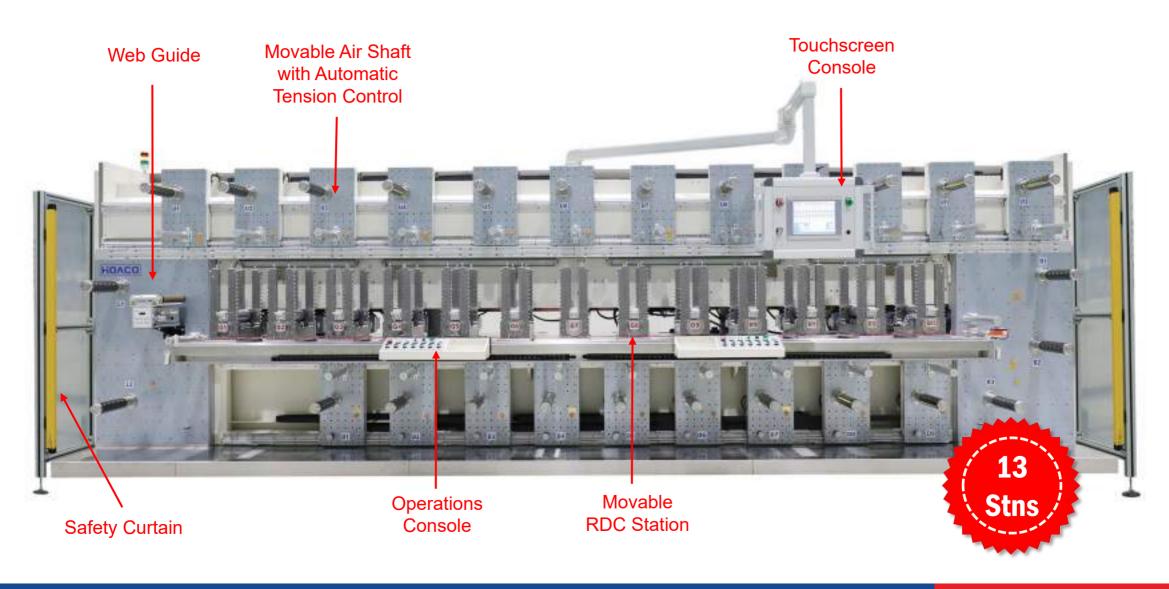

# Flagship Rotary Die Cutting (RDC) Machine

# Features Highlight

Movable RDC Station

Welded Base Frame

Movable Air Shaft

Easy-to-Use Touchscreen