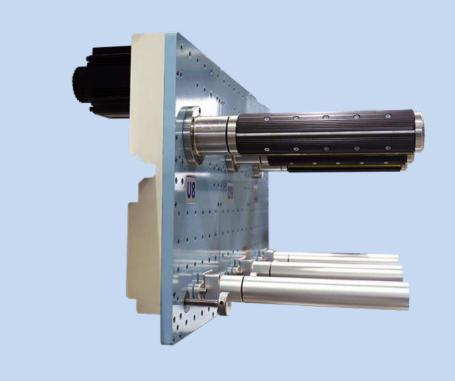

# Flagship Rotary Die Cutting (RDC) Machine

#### **RDC Stations and Shafts**

#### **RDC Station**

- Cutting or Laminating
- Standard 3.175 gear pitch
- Built-in Sync / Async functions

#### Air Shaft

- Automatic Tension Control
- Powerful servomotor (1-150N Tension)
- Rear Motor Design