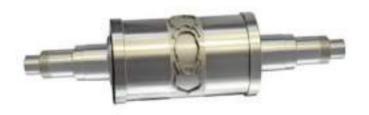

# Flagship Rotary Die Cutting (RDC) Machine

#### **RDC Stations and Shafts**

#### **RDC Station**

- Cutting or Laminating
- Standard 3.175 gear pitch
- Built-in Sync / Async functions

#### Air Shaft

- Automatic Tension Control
- Powerful servomotor (1-150N Tension)
- Rear Motor Design