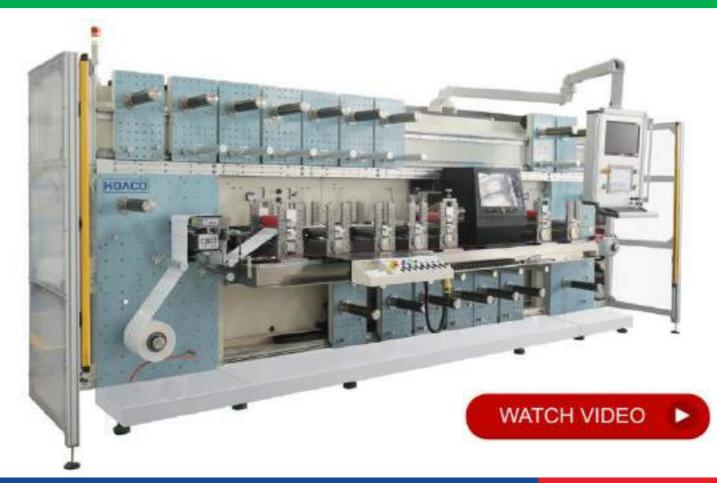

# Flagship Rotary Die Cutting (RDC) Machine

# More RDC Machines - 3-32 Stations, W250/350/450/550/750mm