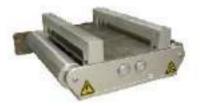

#### **RDC Stations and Shafts**

#### **RDC Station**

- Cutting or Laminating
- Standard 3.175 gear pitch
- Built-in Sync / Async functions