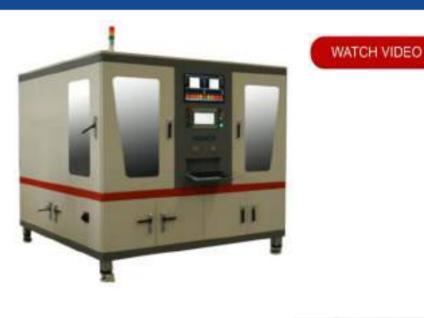

acturing Process, Improved Product Design and Material Savings

Rotary Screen Printing (RDC-RSP)









Flat Screen Printing (RDC-FSP)









Flexo Printing (RDC-FXP)









# Integrated RDC + Flatbed Cutting Machine (RDC-FDC)





# Integrated RDC + Heat-Seal Machine (RDC-HS)

 Four-sided pouch sealing by heated reciprocating plate pressing, while web is continuously moving







### Integrated RDC + Pick-n-Place Machine (RDC-PNP)

- Integrated Pick-n-Place robots to
  - Handle raw materials in sheets for RDC cutting
  - Cut-and-transfer with rotations







# Flatbed Die Cutting Machine (Servo-Press)



HXM-2

Cut Size:180 x 130mm Max Pressure: 5 Tons



HXM-4

Cut Size:400 x 240mm Max Pressure: 12 Tons

# **Standalone Inspection Machines**



#### **Sheets Inspection Machine**









# **Specialty RFID Label Machine**



# **Specialty Machines**



Fuel Cell MEA (Membrane Electrode Assembly) Machine



**Fuel Cell CCM Lamination Machine** 



Tire Plug Patch Machine



Medical ECG Electrode Machine

# Rotary Dies (Made by HOACO)







**Solid Dies** 





Pin-Eject Dies



Vacuum Dies

#### Accessories 1/3

Heating Roller







#### Accessories 2/3



#### Accessories 3/3



CCD Controller



CCD Camera / LENS



CCD Top LED Light



CCD Bottom LED Light



Web Guide Controller



Edge Sensor



Line Sensor



Splicing Web Guide Top



Safety Light Curtain



Inkjet Printer



**ESD Eliminator** 



ESD Brush





#### **Dedicated Global Sales Team**

#### Meet Our Global Sales Team

Professional, Dedicated and Committed to Serve Our Global Customers with Exc