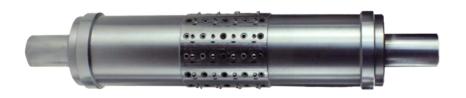

#### **RDC Stations and Shafts**

#### **RDC Station**

- Cutting or Laminating
- Standard 3.175 gear pitch
- Built-in Sync / Async functions

#### Air Shaft

- Automatic Tension Control
- Powerful servomotor (1-150N Tension)
- Rear Motor Design