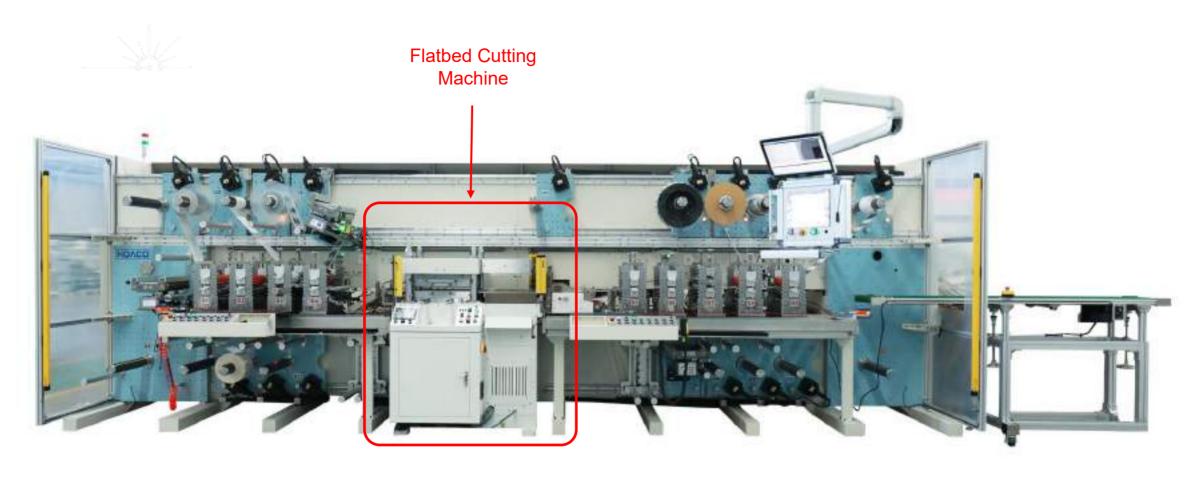

. Precision up to ±0.06mm.

MODE Cut-on-the-Fly or, Step-and-Repeat

| COMPARISON            | RDC | LASER |
|-----------------------|-----|-------|
| Speed                 | ~   |       |
| Big Runs              | ~   |       |
| Flexible Slug Removal | ~   |       |
| Less Upfront Cost     | ~   |       |
| Less Maintenance Cost |     | ~     |
| Tight Tolerance       |     | ~     |
| Quick Turneround      |     | ~     |
| Thick or Narrow Cuts  |     | /     |
| Vast Material Types   |     | ~     |



## Integrated RDC + Printing Machine

Simplified Manufacturing Process, Improved Product Design and Material Savings

Rotary Screen Printing (RDC-RSP)









Flat Screen Printing (RDC-FSP)









Flexo Printing (RDC-FXP)









# Integrated RDC + Flatbed Cutting Machine (RDC-FDC)





# Integrated RDC + Heat-Seal Machine (RDC-HS)

 Four-sided pouch sealing by heated reciprocating plate pressing, while web is continuously moving







### Integrated RDC + Pick-n-Place Machine (RDC-PNP)

- Integrated Pick-n-Place robots to
  - Handle raw materials in sheets for RDC cutting
  - Cut-and-transfer with rotations







# Flatbed Die Cutting Machine (Servo-Press)



HXM-2

Cut Size:180 x 130mm Max Pressure: 5 Tons



HXM-4

Cut Size:400 x 240mm Max Pressure: 12 Tons

# **Standalone Inspection Machines**



#### **Sheets Inspection Machine**









# **Specialty RFID Label Machine**



# **Specialty Machines**



Fuel Cell MEA (Membrane Electrode Assembly) Machine



**Fuel Cell CCM Lamination Machine** 



Tire Plug Patch Machine



Medical ECG Electrode Machine

# Rota