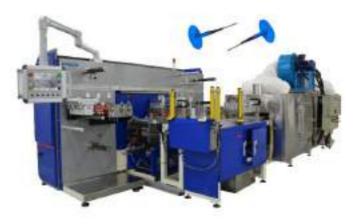

P)









# Integrated RDC + Flatbed Cutting Machine (RDC-FDC)





# Integrated RDC + Heat-Seal Machine (RDC-HS)

 Four-sided pouch sealing by heated reciprocating plate pressing, while web is continuously moving







### Integrated RDC + Pick-n-Place Machine (RDC-PNP)

- Integrated Pick-n-Place robots to
  - Handle raw materials in sheets for RDC cutting
  - Cut-and-transfer with rotations







# Flatbed Die Cutting Machine (Servo-Press)



HXM-2

Cut Size:180 x 130mm Max Pressure: 5 Tons



HXM-4

Cut Size:400 x 240mm Max Pressure: 12 Tons

# **Standalone Inspection Machines**



#### **Sheets Inspection Machine**









# **Specialty RFID Label Machine**



# **Specialty Machines**



Fuel Cell MEA (Membrane Electrode Assembly) Machine



**Fuel Cell CCM Lamination Machine** 



Tire Plug Patch Machine



Medical ECG Electrode Machine

# Rotary Dies (Made by HOACO)







**Solid Dies** 





Pin-Eject Dies



Vacuum Dies

#### Accessories 1/3

Heating Roller







#### Accessories 2/3



#### Accessories 3/3



CCD Controller



CCD Camera / LENS



CCD Top LED Light



CCD Bottom LED Light



Web Guide Controller



Edge Sensor



Line Sensor



Splicing Web Guide Top



Safety Light Curtain



Inkjet Printer



**ESD Eliminator** 



ESD Brush





#### **Dedicated Global Sales Team**

#### Meet Our Global Sales Team

Professional, Dedicated and Committed to Serve Our Global Customers with Excellence



Terence SUN

Global Business Director
Email: terence sun@hoacoat.com
Mobile: +65-81267312



Rosalyn JIA

Overseas Sales Director
Email: coselyn jia@hoacoat