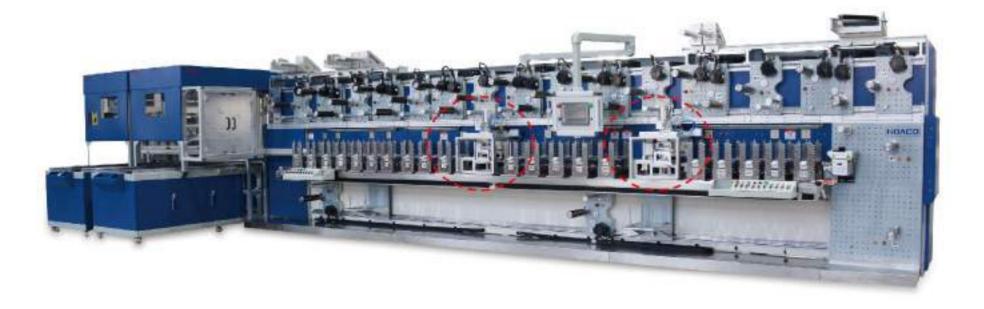

# Flagship Rotary Die Cutting (RDC) Machine

# More RDC Machines - 3-32 Stations, W250/350/450/550/750mm

# Features Highlight

Movable RDC Station

Welded Base Frame

Movable Air Shaft

Easy-to-Use Touchscreen

# Premium Components, Quality Assured