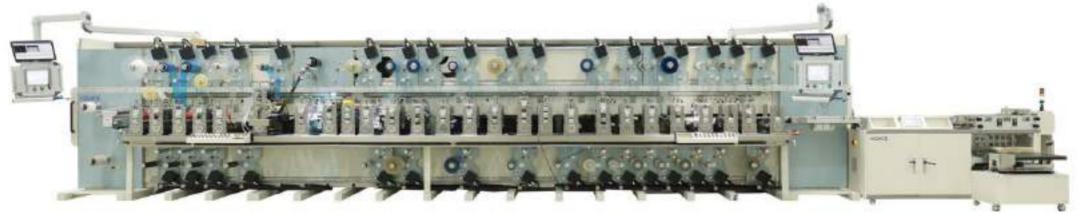

creen Printing (RDC-RSP)









Flat Screen Printing (RDC-FSP)









Flexo Printing (RDC-FXP)









# Integrated RDC + Flatbed Cutting Machine (RDC-FDC)





# Integrated RDC + Heat-Seal Machine (RDC-HS)

 Four-sided pouch sealing by heated reciprocating plate pressing, while web is continuously moving







### Integrated RDC + Pick-n-Place Machine (RDC-PNP)

- Integrated Pick-n-Place robots to
  - Handle raw materials in sheets for RDC cutting
  - Cut-and-transfer with rotations







# Flatbed Die Cutting Machine (Servo-Press)



HXM-2

Cut Size:180 x 130mm Max Pressure: 5 Tons



HXM-4

Cut Size:400 x 240mm Max Pressure: 12 Tons

# **Standalone Inspection Machines**



#### **Sheets Inspection Machine**









# **Specialty RFID Label Machine**



# **Specialty Machines**



Fuel Cell MEA (Membrane Electrode Assembly) Machine



**Fuel Cell CCM Lamination Machine** 



Tire Plug Patch Machine



Medical ECG Electrode Machine

# Rotary Dies (Made by HOACO)







**Solid Dies** 





Pin-Eject Dies



Vacuum Dies

#### Accessories 1/3

Heating Roller







#### Accessories 2/3



#### Accessories 3/3



CCD Controller



CCD Camera / LENS



CCD Top LED Light



CCD Bottom LED Light



Web Guide Controller



Edge Sensor



Line Sensor



Splicing Web Guide Top



Safety Light Curtain



Inkjet Printer



**ESD Eliminator** 



ESD Brush





#### **Dedicated Global Sales Team**

#### Meet Our Global Sales Team

Professional, Dedicated and Committed to Serve Our Global Customers with Excellence



Terence SUN

Global Business Director
Email: terence sun@hoac