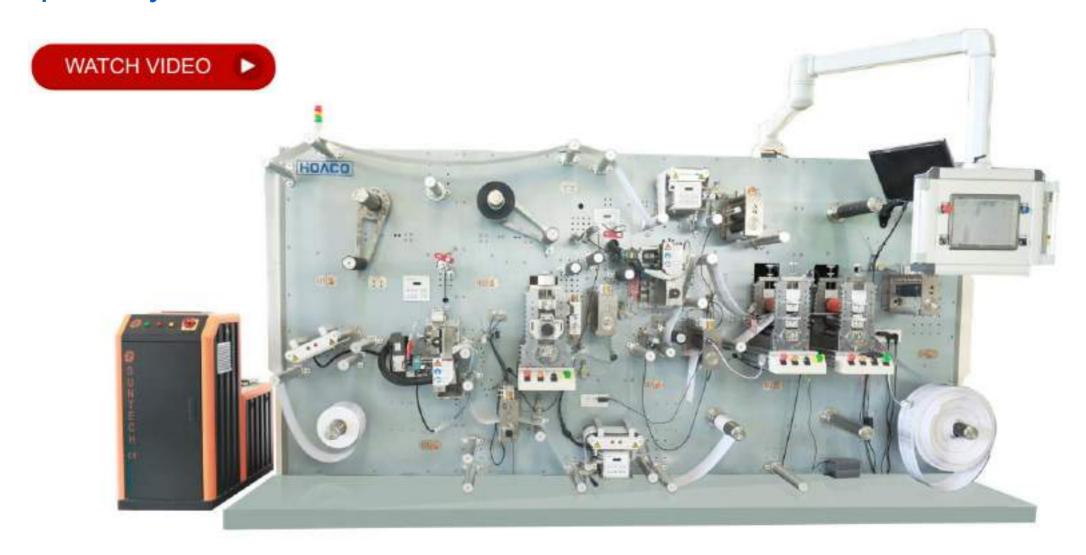

# Flagship Rotary Die Cutting (RDC) Machine

# Features Highlight

Movable RDC Station

Welded Base Frame

Movable Air Shaft

Easy-to-Use Touchscreen

# Premium Components, Quality Assured