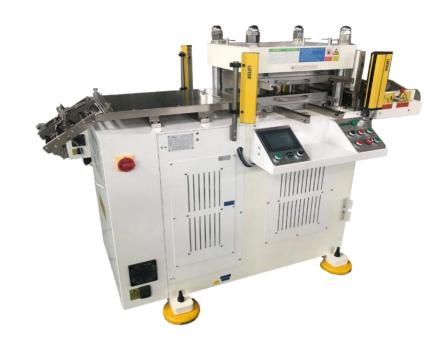

# Integrated RDC + Satellite Station Machine (RDC-SC)

Achieving extreme cutting precision **up to ±0.05mm** by using mechanical gear synchronization through Sun/Plantary gears