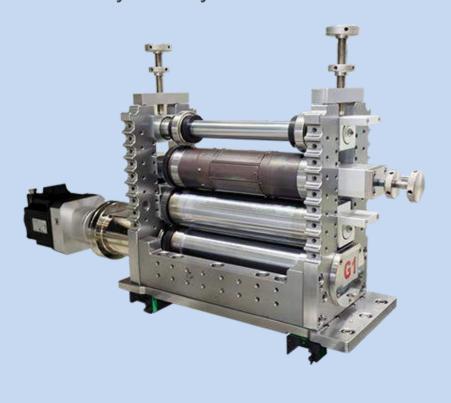

#### **RDC Stations and Shafts**

#### **RDC Station**

- Cutting or Laminating
- Standard 3.175 gear pitch
- Built-in Sync / Async functions