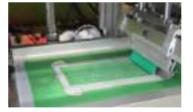

HYBRID CAPABILITIES** offering the best of both worlds for a seamless web converting process. Precision up to ±0.06mm.

MODE Cut-on-the-Fly or, Step-and-Repeat

| COMPARISON            | RDC | LASER |
|-----------------------|-----|-------|
| Speed                 | ~   |       |
| Big Runs              | ~   |       |
| Flexible Slug Removal | ~   |       |
| Less Upfront Cost     | ~   |       |
| Less Maintenance Cost |     | ~     |
| Tight Tolerance       |     | ~     |
| Quick Turneround      |     | ~     |
| Thick or Narrow Cuts  |     | /     |
| Vast Material Types   |     | ~     |



## Integrated RDC + Printing Machine

Simplified Manufacturing Process, Improved Product Design and Material Savings

Rotary Screen Printing (RDC-RSP)









Flat Screen Printing (RDC-FSP)









Flexo Printing (RDC-FXP)









# Integrated RDC + Flatbed Cutting Machine (RDC-FDC)





# Integrated RDC + Heat-Seal Machine (RDC-HS)

 Four-sided pouch sealing by heated reciprocating plate pressing, while web is continuously moving







### Integrated RDC + Pick-n-Place Machine (RDC-PNP)

- Integrated Pick-n-Place robots to
  - Handle raw materials in sheets for RDC cutting
  - Cut-and-transfer with rotations







# Flatbed Die Cutting Machine (Servo-Press)



HXM-2

Cut Size:180 x 130mm Max Pressure: 5 Tons



HXM-4

Cut Size:400 x 240mm Max Pressure: 12 Tons

# **Standalone Inspection Machines**



#### **Sheets Inspection Machine**









# **Specialty RFID Label Machine**



# **Specialty Machines**



Fuel Cell MEA (Membrane Electrode Assembly) Machine



**Fuel Cell C