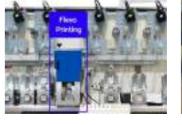

## Integrated RDC + Printing Machine

Simplified Manufacturing Process, Improved Product Design and Material Savings

Rotary Screen Printing (RDC-RSP)

Flat Screen Printing (RDC-FSP)

Flexo Printing (RDC-FXP)