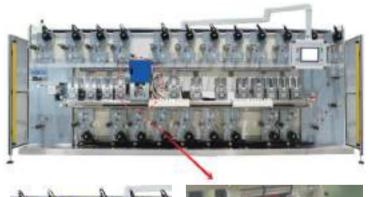

## Integrated RDC + Printing Machine

Simplified Manufacturing Process, Improved Product Design and Material Savings

Rotary Screen Printing (RDC-RSP)

Flat Screen Printing (RDC-FSP)

Flexo Printing (RDC-FXP)