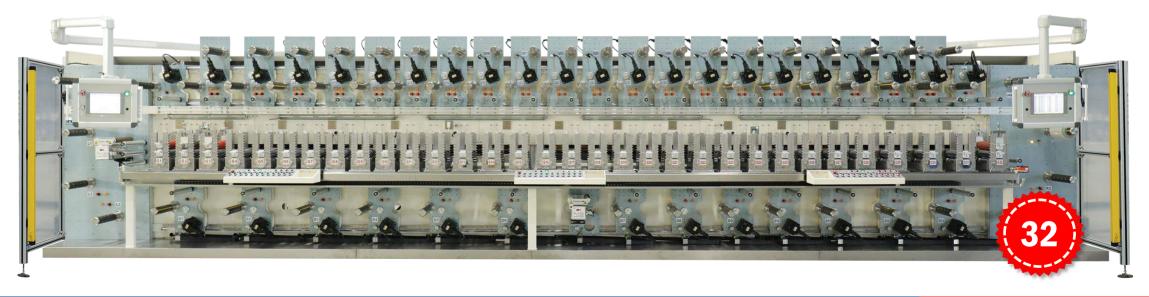

- 2020 Manufacturing Technology Award, Shandong
- 2019 Invisible Champion, Weifang
- 2019 Gazella Company of high-tech enterprises, Weifang
- 2018 Top 10 Mobile Phone Automation Solution Provider
- 2017 Shandong Entrepreneurship & Innovation Award 1st Prize
- 2016 Top 100 National High-Tech Enterprise Pioneers
- 2016 National Torch Plan Industrialization Demo Project
- 2015 National High-Tech Enterprise
- ISO Quality Management (ISO9001)
- CE Certificate by TUV (MD/LVD/EMC)
- EU Certificate of Registration
- 148 Patent Certificates (Utility Model: 110, Invention: 10, Design: 28)

#### **Products & Services**



YOUR **ONE-STOP** CONVERTING SOLUTION **PROVIDER** AND **PARTNER** 

# Flagship Rotary Die Cutting (RDC) Machine



# More RDC Machines - 3-32 Stations, W250/350/450/550/750mm







#### **RDC Stations and Shafts**

#### **RDC Station**

- Cutting or Laminating
- Standard 3.175 gear pitch
- Built-in Sync / Async functions



#### Air Shaft

- Automatic Tension Control
- Powerful servomotor (1-150N Tension)
- Rear Motor Design



# Features Highlight



Movable RDC Station



Welded Base Frame



Movable Air Shaft



Easy-to-Use Touchscreen

# Premium Components, Quality Assured



### CE Certified Covering MD/LVD/EMC









# **CE** Highlights

























# Performance, Precision and Reliability



Max Operating Speed

60m / min



**Tight Tolerance** 

**Process Precision ±0.05mm** 



Proven Reliability

Long production runs



Safety

100% CE compliance

#### **Dual Systems**

A single HOACO machine can be configured to run as two independant machi