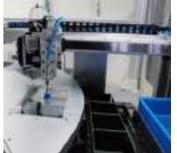

### Integrated RDC + Pick-n-Place Machine (RDC-PNP)

- Integrated Pick-n-Place robots to
  - Handle raw materials in sheets for RDC cutting
  - Cut-and-transfer with rotations