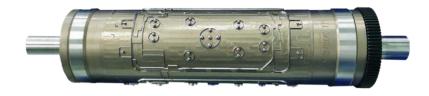

# More RDC Machines - 3-32 Stations, W250/350/450/550/750mm

#### **RDC Stations and Shafts**

#### **RDC Station**

- Cutting or Laminating
- Standard 3.175 gear pitch
- Built-in Sync / Async functions

#### Air Shaft

- Automatic Tension Control
- Powerful servomotor (1-150N Tension)
- Rear Motor Design