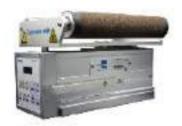

# Flagship Rotary Die Cutting (RDC) Machine

# Performance, Precision and Reliability

Max Operating Speed

60m / min

**Tight Tolerance** 

**Process Precision ±0.05mm** 

Proven Reliability

Long production runs

Safety