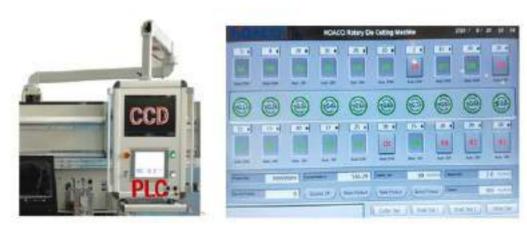

# **CCD Vision System**

- Realtime high-resolution dimensional measurement to enable
  - Auto-tuning of rotary cutters (Both X/Y Axis)
  - Auto machine alarm/stop
  - Auto blackmark printing or rejection of NG parts

#### **CCD-PLC Interconnect**