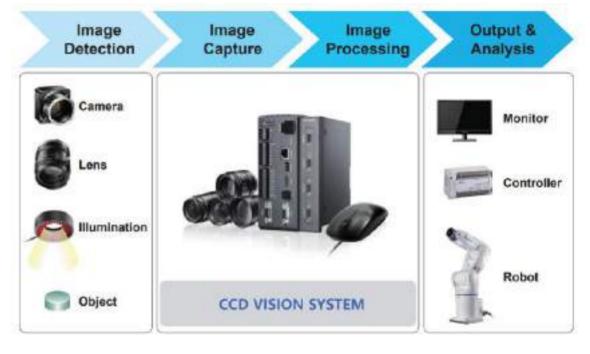

# **CCD Vision System**

- Realtime high-resolution dimensional measurement to enable
  - Auto-tuning of rotary cutters (Both X/Y Axis)
  - Auto machine alarm/stop
  - Auto blackmark printing or rejection of NG parts

#### **CCD-PLC Interconnect**