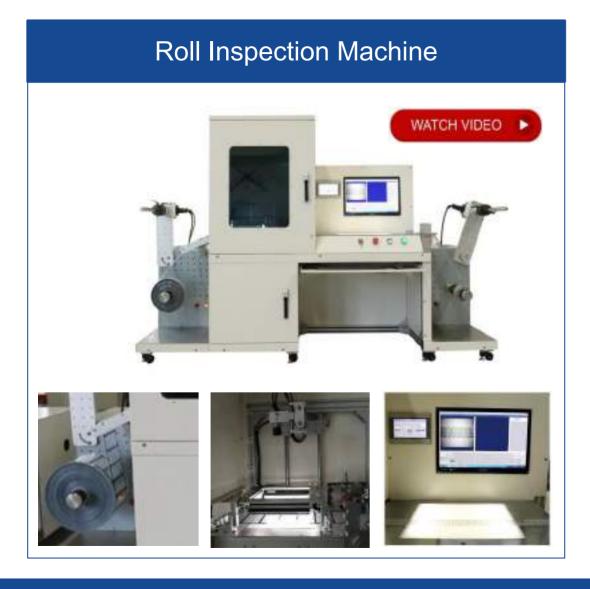

C + Printing Machine

Simplified Manufacturing Process, Improved Product Design and Material Savings

Rotary Screen Printing (RDC-RSP)









Flat Screen Printing (RDC-FSP)









Flexo Printing (RDC-FXP)









# Integrated RDC + Flatbed Cutting Machine (RDC-FDC)





# Integrated RDC + Heat-Seal Machine (RDC-HS)

 Four-sided pouch sealing by heated reciprocating plate pressing, while web is continuously moving







### Integrated RDC + Pick-n-Place Machine (RDC-PNP)

- Integrated Pick-n-Place robots to
  - Handle raw materials in sheets for RDC cutting
  - Cut-and-transfer with rotations







# Flatbed Die Cutting Machine (Servo-Press)



HXM-2

Cut Size:180 x 130mm Max Pressure: 5 Tons



HXM-4

Cut Size:400 x 240mm Max Pressure: 12 Tons

# **Standalone Inspection Machines**



#### **Sheets Inspection Machine**









# **Specialty RFID Label Machine**



# **Specialty Machines**



Fuel Cell MEA (Membrane Electrode Assembly) Machine



**Fuel Cell CCM Lamination Machine** 



Tire Plug Patch Machine



Medical ECG Electrode Machine

# Rotary Dies (Made by HOACO)







**Solid Dies** 





Pin-Eject Dies



Vacuum Dies

#### Accessories 1/3

Heating Roller







#### Accessories 2/3



#### Accessories 3/3



CCD Controller



CCD Camera / LENS



CCD Top LED Light



CCD Bottom LED Light



Web Guide Controller



Edge Sensor



Line Sensor



Splicing Web Guide Top



Safety Light Curtain



Inkjet Printer



**ESD Eliminator** 



ESD Brush





#### **Dedicated Global Sales Team**

#### Meet Our Global Sales Team

Professional, Dedicated and Committed