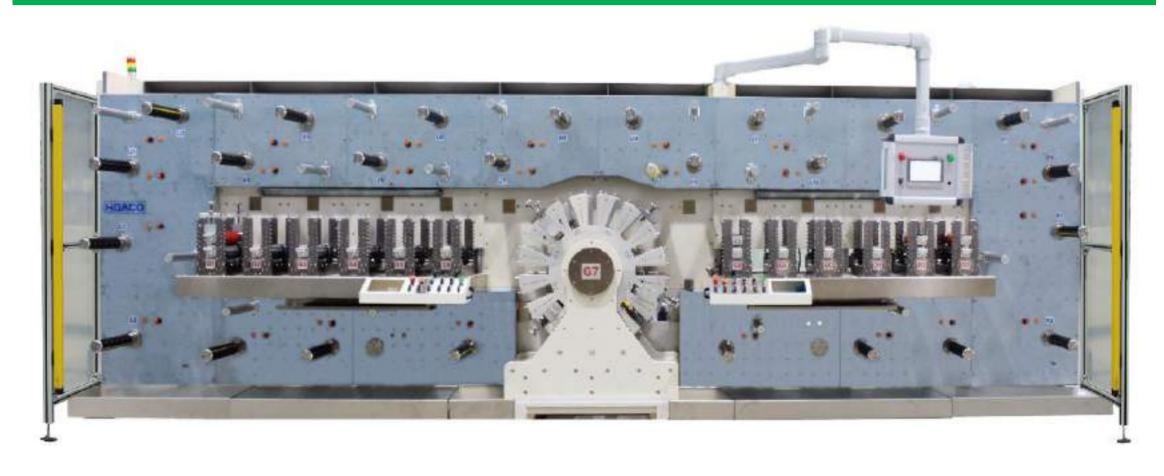

# Flagship Rotary Die Cutting (RDC) Machine

# More RDC Machines - 3-32 Stations, W250/350/450/550/750mm