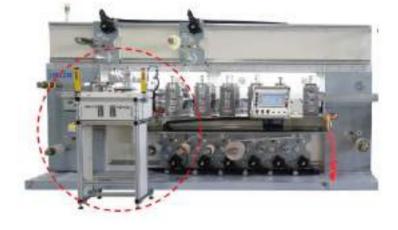

#### **RDC Stations and Shafts**

#### **RDC Station**

- Cutting or Laminating
- Standard 3.175 gear pitch
- Built-in Sync / Async functions

#### Air Shaft

- Automatic Tension Control
- Powerful servomotor (1-150N Tension)
- Rear Motor Design

# Features Highlight

Movable RDC Station

Welded Base Frame

Movable Air Shaft

Easy-to-Use Touchscreen