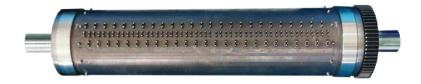

#### **RDC Stations and Shafts**

#### **RDC Station**

- Cutting or Laminating
- Standard 3.175 gear pitch
- Built-in Sync / Async functions

#### Air Shaft

- Automatic Tension Control
- Powerful servomotor (1-150N Tension)
- Rear Motor Design