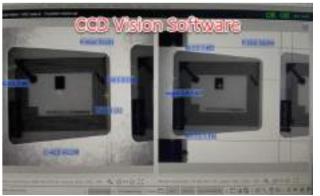

# **CCD Vision System**

- Realtime high-resolution dimensional measurement to enable
  - Auto-tuning of rotary cutters (Both X/Y Axis)
  - Auto machine alarm/stop
  - Auto blackmark printing or rejection of NG parts

#### **CCD-PLC Interconnect**